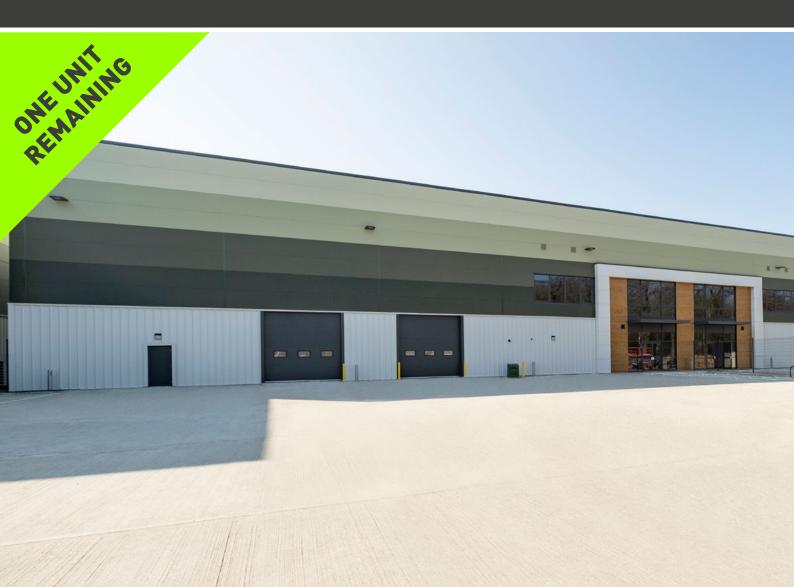

# NEW BUILD LOGISTICS PARK 22,228 SQ FT AVAILABLE IMMEDIATELY

A1-CONNECT.COM

| UNIT 1              | SQ FT                              | SQ M           |
|---------------------|------------------------------------|----------------|
| Warehouse           | ATE                                | <b>5</b> 35.36 |
| First FloopW        | DISTRIBUTION<br>WE deliver wind we | 595.48         |
| TOTAL               | 72,451                             | 6,730.84       |
| UNIT 2              | SQ FT                              | SQ M           |
| Warehouse           | 20,317                             | 1,887.51       |
| First Floor Office  | 1,911                              | 177.54         |
| TOTAL               | 22,228                             | 2,065.05       |
| UNIT 3              | SO-FT                              | SQ M           |
| Warehouse           | 590                                | 2,191.56       |
| First Floor Office  | 7055                               | 255.66         |
| TOTAL CY            | 26,342                             | 2,447.22       |
| COMBINED TOTAL SIZE | 48,570                             | 4,512.27       |