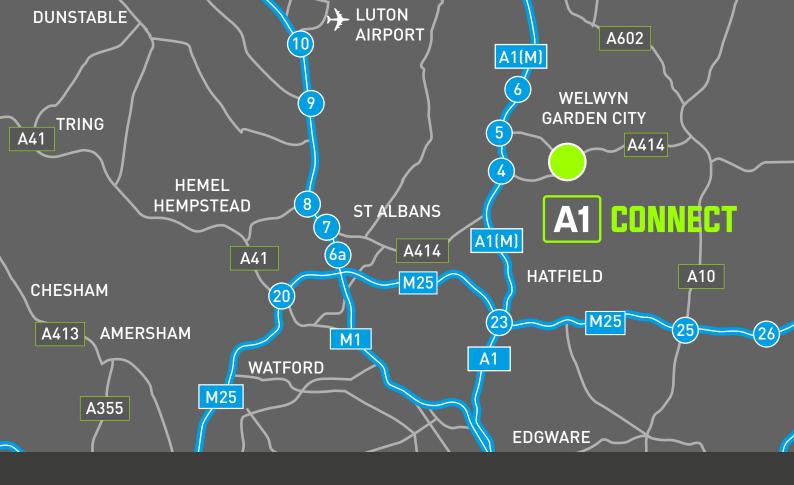

A1 Connect is located on Cole Green Lane, on the east of Welwyn Garden City which is a popular commuter town and a well-established commercial centre in Hertfordshire. A1 Connect is located just 4.5 miles from the J4 A1(M), approximately 10 miles (16km) from Junction 23 of the M25, 17 miles (27km) from Junction 7 of the M11 and 26 miles (41km) to Central London.

# **CONNECTIVITY**

| ROAD                            | DISTANCE   | TIME    |
|---------------------------------|------------|---------|
| A1(M) Junction 4                | 4.5 Miles  | 6 Mins  |
| M25 J23                         | 10 Miles   | 14 Mins |
| M1 J7                           | 15 Miles   | 24 Mins |
| M11 J7                          | 17 Miles   | 28 Mins |
| Central London                  | 26 Miles   | 55 Mins |
| AIRPORT                         | DISTANCE   | TIME    |
| Luton                           | 16.8 Miles | 32 Mins |
| Stansted                        | 26 Miles   | 40 mins |
| Heathrow                        | 36 Miles   | 52 Mins |
| TRAIN STATIONS                  |            | TIME    |
| Hatfield - Kings Cross          |            | 31 Mins |
| Hertford North to Finsbury Park |            | 33 Mins |
| Welwyn Garden City to Moorgate  |            | 44 Mins |