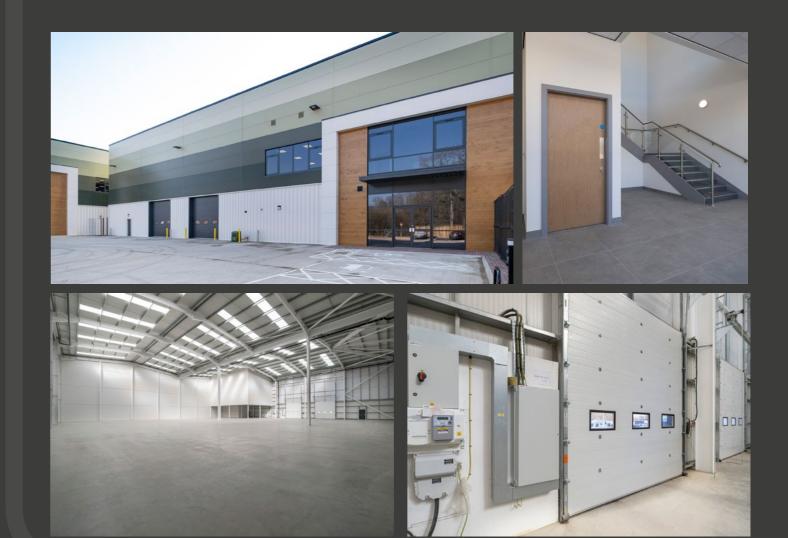

# (A1) OPPORTUNITY

A1 Connect is a new build logistics park that provides high quality modern facilities utilising the latest environmental technologies to reduce the carbon footprint of the build and achieve the highest occupier efficiencies available in the market, reducing occupation costs.

34.5m yard depth

Electric charge car parking bays

45kN/m<sup>2</sup> floor loading

Generous car parking

2 level access doors

Fully fitted first floor offices

10m eaves height

access