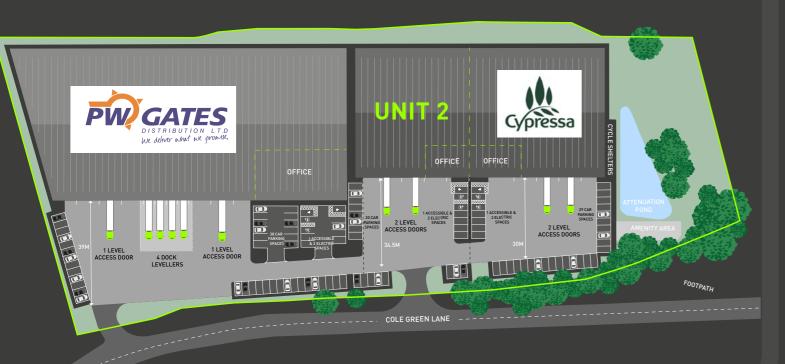

| UNIT 1              | SQ FT                              | SQ M           |
|---------------------|------------------------------------|----------------|
| Warehouse           | ATE                                | <b>5</b> 35.36 |
| First FloopW        | DISTRIBUTION<br>WE deliver wind we | 595.48         |
| TOTAL               | 72,451                             | 6,730.84       |
| UNIT 2              | SQ FT                              | SQ M           |
| Warehouse           | 20,317                             | 1,887.51       |
| First Floor Office  | 1,911                              | 177.54         |
| TOTAL               | 22,228                             | 2,065.05       |
| UNIT 3              | SO-FT                              | SQ M           |
| Warehouse           | 590                                | 2,191.56       |
| First Floor Office  | 7055                               | 255.66         |
| TOTAL CY            | 26,342                             | 2,447.22       |
| COMBINED TOTAL SIZE | 48,570                             | 4,512.27       |