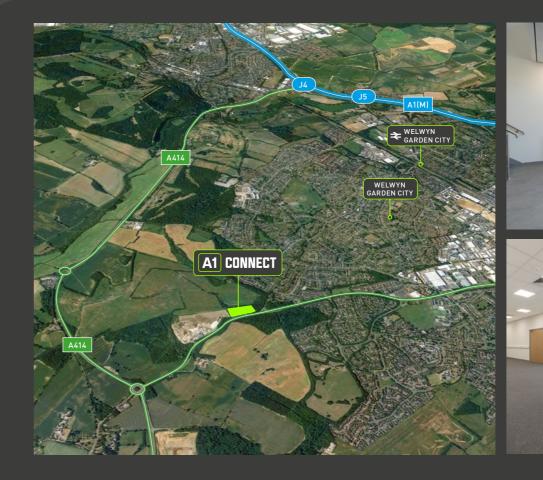

A1 Connect is located on Cole Green Lane, on the east of Welwyn Garden City which is a popular commuter town and a well-established commercial centre in Hertfordshire. A1 Connect is located just 4.5 miles from the J4 A1(M), approximately 10 miles (16km) from Junction 23 of the M25, 17 miles (27km) from Junction 7 of the M11 and 26 miles (41km) to Central London.